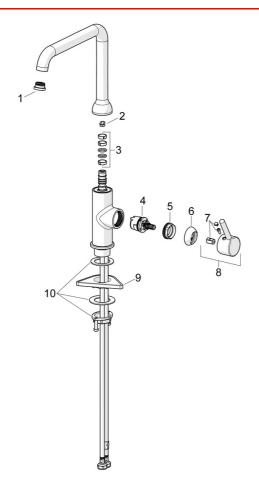

# Reservdelar

### SP2638FH

|    | Namn                                      | Kod       | RSK     |
|----|-------------------------------------------|-----------|---------|
| 01 | Strålsamlare och nyckel, Cascade SLC TJ V | 1014808V  |         |
| 02 | Begränsare för utloppspip, 60°/0°         | 159667/10 | 8347867 |
| 02 | Begränsare för utloppspip, 60°/0°         | 159667V   |         |
| 02 | Begränsare för utloppspip, 120°           | 159670/10 | 8347866 |
| 03 | Tätningsserie för utloppspip              | 1001098V  |         |
| 04 | Reglerinsats, 3.0                         | 1014428V  | 8387010 |
| 05 | Fästmutter, M34x1.5                       | 1012133V  | 8387014 |
| 06 | Skyddskåpa                                | 1012132V  | 8387012 |
| 07 | Täckbricka                                | 1012105V  | 8387013 |
| 80 | Spak                                      | 1001748V  | 8387015 |
| 09 | Stödskiva, 100x60mm                       | 158825    | 8347884 |
| 10 | Monteringssats                            | 602629V   |         |