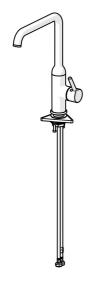

# Tekniska egenskaper

| Varmvattenanslutning         | max. +70°C    |
|------------------------------|---------------|
| Arbetstryck                  | 50 - 1000 kPa |
| Anslutning, mått             | G3/8          |
| Projection                   | 255 mm        |
| Backflow prevention (EN1717) | AA            |
| Material                     | brass         |