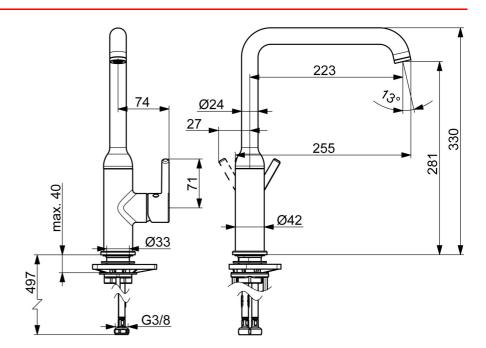

## Flödesegenskaper

| Flöde vid 300 kPa             | 0.17 l/s |
|-------------------------------|----------|
| Tryckfall vid flöde (0.1 l/s) | 105 kPa  |
| Tryckfall vid flöde (0.2 l/s) | 420 kPa  |